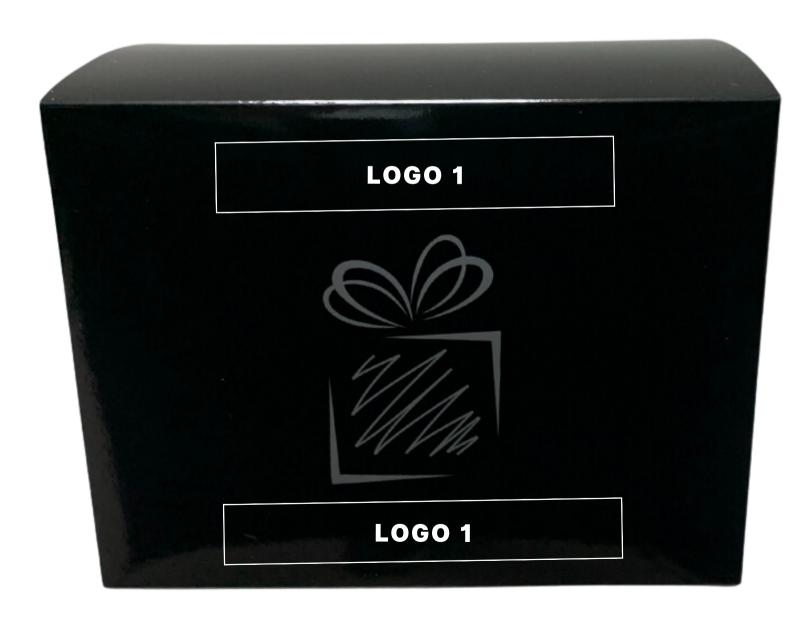

# STANDARD FOR MARKING / SET BOX

PRODUCT CODE: BOXC65

## PAD PRINTING (T1)

maximum marking size, logo 1

7 x 2,5 cm

max. 3 colors\*

\* the use of more than 1 color depends on the design of the logotype. For consultation with the Labeling Department.

# Additional information, pad printing

1.\* The use of more than 1 color depends on the design of the logotype. It is possible to mark up to 4 colors, provided that the colors do not overlap. For consultation with the Labeling Department.

## PREPARATION ROOM: visualization, machine settings.

The actual maximum print size depends on the proportions of the logotype.