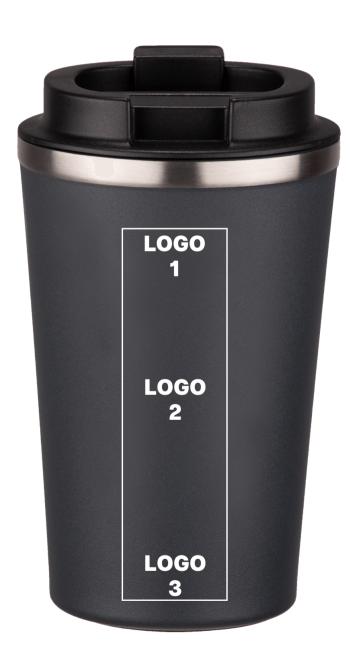

#### DRUK UV (UV6)

maximum marking size, logo 2 - horizontally or vertically, logo 1/3 - vertically 2 x 10 cm full range of colors

#### **ENGRAVING**

maximum marking size, logo 1/2/3 - horizontally or vertically  $3 \times 8 \text{ cm}$ 

maximum marking size, logo 2/3 - horizontally or vertically

2,5 x 8 cm

\*side of cup recess

### Additional information, UV printing

- 1.\* All colors except gold and silver.
- 2. A logotype with a width of 3 cm requires a marking test.
- 3. The black logo requires a trial to verify the correctness of the marking (applies only to light colors of products).
- 4. Suggested size of the logo is 27 mm.
- 5. It is not possible to mark with the UV PRINT technique in the recess of the cup.

The mouthpiece is in a random location.

PREPARATION ROOM: visualization, machine settings.

The actual maximum print size depends on the proportions of the logotype.