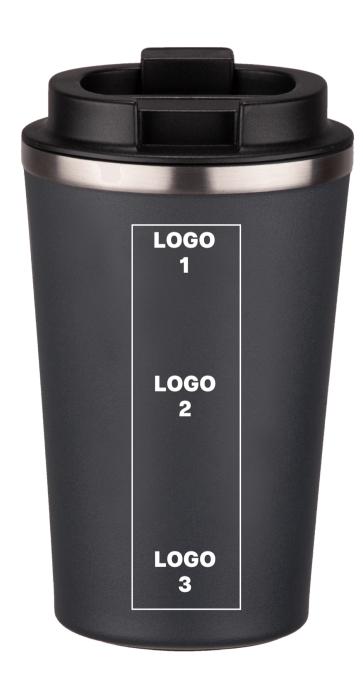

#### DRUK UV (UV6)

maximum marking size, logo 2 - horizontally or vertically, logo 1/3 - vertically 2 x 10 cm full range of colors

#### **ENGRAVING**

maximum marking size, logo 1/2/3 - horizontally or vertically  $3 \times 8 \text{ cm}$ 

maximum marking size, logo 2/3 - horizontally or vertically

2,5 x 8 cm

\*side of cup recess

### Additional information, UV printing

- 1.\* All colors except gold and silver.
- 2. A logotype with a width of 3 cm requires a marking test.
- 3. The black logo requires a trial to verify the correctness of the marking (applies only to light colors of products).
- 4. Suggested size of the logo is 27 mm.
- 5. It is not possible to mark with the UV PRINT technique in the recess of the cup.

The mouthpiece is in a random location.

PREPARATION ROOM: visualization, machine settings.

The actual maximum print size depends on the proportions of the logotype.