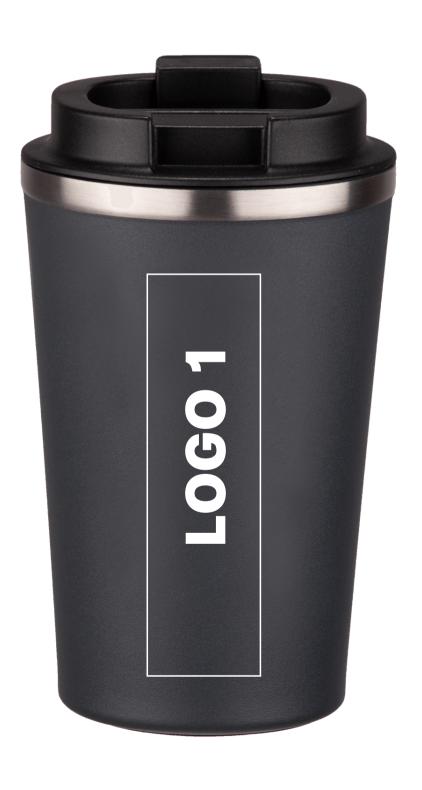

# **PAD PRINTING**

# maximum marking size, logo 1

5,5 x 3 cm

Max. 4 colors

5,5 x 2,5 cm

Max. 4 colors

\*side of cup recess