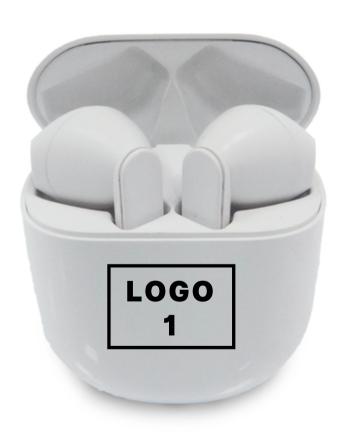

#### **UV PRINTING**

maximum marking size, logo1/2:

2 x 2 cm

full range of colors \*

maximum marking size, logo3:

2,5 x 0,4 cm

full range of colors \*

#### PAD PRINTING

maximum marking size, logo1/2:

2 x 2 cm

max. 4 colors\*

# Additional information, UV printing

1.\* All colors except gold and silver.

**RECOMMENDATION**: COLOR WH AND RE UV PRINTING, NB PAD PRINTING

PREPARATION ROOM: visualization, machine settings.

The actual maximum print size depends on the proportions of the logotype.