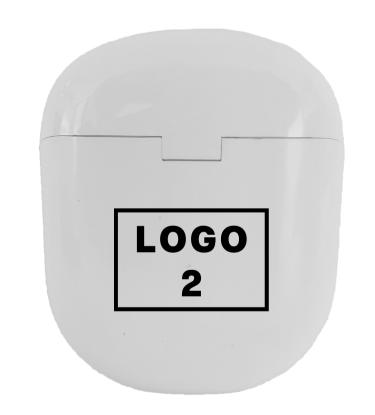

# TWS ACTIVE COLORISSIMO WIRELESS HEADPHONES

PRODUCT CODE: PH30

#### **UV PRINTING**

maximum marking size, logo1/2:

2 x 2 cm

full range of colors \*

maximum marking size, logo3:

2,5 x 0,4 cm

full range of colors \*

#### PAD PRINTING

maximum marking size, logo1/2:

2 x 2 cm

max. 4 colors\*

# Additional information, UV printing

1.\* All colors except gold and silver.

**RECOMMENDATION**: COLOR WH AND RE UV PRINTING, NB PAD PRINTING

PREPARATION ROOM: visualization, machine settings.

The actual maximum print size depends on the proportions of the logotype.