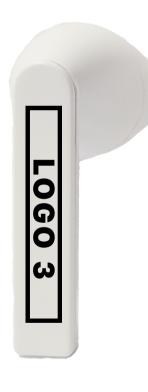

# TWS ACTIVE COLORISSIMO WIRELESS HEADPHONES

PRODUCT CODE: PH30

#### **UV PRINTING**

maximum marking size, logo1/2:

2 x 2 cm

full range of colors \*

maximum marking size, logo3:

2,5 x 0,4 cm

full range of colors \*

#### PAD PRINTING

maximum marking size, logo1/2:

2 x 2 cm

max. 4 colors\*

# Additional information, UV printing

1.\* All colors except gold and silver.

**RECOMMENDATION**: COLOR WH AND RE UV PRINTING, NB PAD PRINTING

PREPARATION ROOM: visualization, machine settings.

The actual maximum print size depends on the proportions of the logotype.